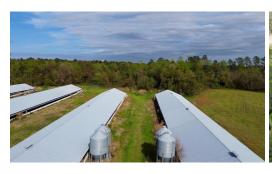

## **ACTIVE**

Four Chicken Houses 500ft on 31 AcresPerfectly positioned for the new 95 expansion from Savannah! Halfway between Columbia and Charleston, 20 minutes to Summerville. Currently zoned AG however Orangeburg County is having meetings to rezone. Perfect for an updated poultry farm, repurpose chicken houses into a brewery, self storage, greenhouses to take the value higher! Future use based on critical central highway intersection nearby could include retail or apartments, trucking, storage and more. Major Retailer REIT owns adjacent property. Hunting for Turkey, Deer, Quail, Duck on site. 83 Total Acres over 3 Parcels 0169770, 0169830, 0169840To be combined with adjacent 31 acresAlso additional 21 Acres across the street.