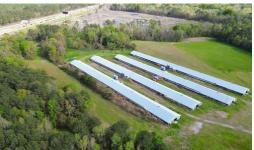

## **ACTIVE**

Four Chicken Houses 500ft on 31 AcresPerfectly positioned for the new 95 expansion from Savannah! Halfway between Columbia and Charleston, 20 minutes to Summerville. Currently zoned AG however Orangeburg County is having meetings to rezone. Perfect for an updated poultry farm, repurpose chicken houses into a brewery, self storage, greenhouses to take the value higher! Future use based on critical central highway intersection nearby could include retail or apartments, trucking, storage and more. Major Retailer REIT owns adjacent property. Hunting for Turkey, Deer, Quail, Duck on site. 83 Total Acres over 3 Parcels 0169770, 0169830, 0169840To be combined with adjacent 31 acresAlso additional 21 Acres across the street.