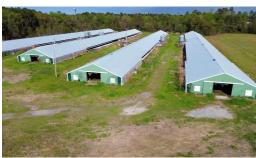

## **ACTIVE**

Four Chicken Houses 500ft on 31 AcresPerfectly positioned for the new 95 expansion from Savannah! Halfway between Columbia and Charleston, 20 minutes to Summerville. Currently zoned AG however Orangeburg County is having meetings to rezone. Perfect for an updated poultry farm, repurpose chicken houses into a brewery, self storage, greenhouses to take the value higher! Future use based on critical central highway intersection nearby could include retail or apartments, trucking, storage and more. Major Retailer REIT owns adjacent property. Hunting for Turkey, Deer, Quail, Duck on site. 83 Total Acres over 3 Parcels 0169770, 0169830, 0169840To be combined with adjacent 31 acresAlso additional 21 Acres across the street.