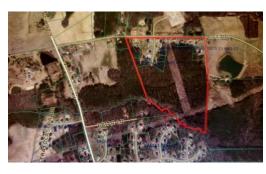

## **000 RICE, ZEBULON, JOHNSTON**

## **ACTIVE**

18 lots plus approximately 47 acres of undeveloped land. Great opportunity for redevelopment or continue to rent lots for mobile homes. 18 lots are all currently leased for lot rent only. Seller does not own any of the homes on the property. Sitting just inside Johnston County near the Wake County line and downtown Zebulon. Acreage is approximate and tax values not included due to multiple parcels involved.

## **MORE DETAILS**

Address:

000 Rice

Zebulon, NC 27597

Acreage: 65.1 acres

County: Johnston

**GPS Location:** 

35.792552 x -78.297487