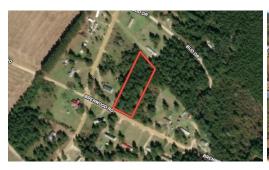

Located in Dillon County, SC, this 1.51-acre property offers a picturesque blend of natural beauty and potential, making it the ideal canvas for your dream home. Whether you're looking to escape city life or seeking a peaceful retreat to call your own, this setting is sure to captivate your imagination. This property is covered in young pines that hold future timber value. An area of the timber could be cleared for a homesite with room remaining for recreational purposes.

## **MORE DETAILS**

Address:

Off Brenwood Road Lake View, SC 29563

Acreage: 1.5 acres

County: Dillon

**MOPLS ID:** 53808

**GPS Location:** 

34.391200 x -79.206400