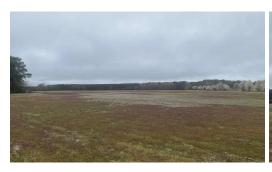

## **ACTIVE**

INVESTOR OPPORTUNITY!!! Approximately 125 acres in Temperanceville, Va. 100 acres is currently used as farm land, and 25 acres as timber, but this property has the potential for so much more. Consider a potential location for a new housing community. Or keep the property as farmland and preserve this valuable land for the future. With this much acreage the possibilities could be endless. Approx. 584 of Lankford Hwy (Route 13) road frontage.