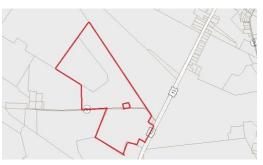

## **ACTIVE**

INVESTOR OPPORTUNITY!!! Approximately 125 acres in Temperanceville, Va. 100 acres is currently used as farm land, and 25 acres as timber, but this property has the potential for so much more. Consider a potential location for a new housing community. Or keep the property as farmland and preserve this valuable land for the future. With this much acreage the possibilities could be endless. Approx. 584 of Lankford Hwy (Route 13) road frontage.

## **MORE DETAILS**

Address:

61-64-72 PARKS FARM RD TEMPERANCEVILLE, VA 23442

Acreage: 125.0 acres

County: Accomack

**GPS Location:** 

37.883211 x -75.560955

PRICE: \$1,200,000