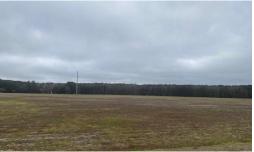

## **ACTIVE**

INVESTOR OPPORTUNITY!!! Approximately 125 acres in Temperanceville, Va. 100 acres is currently used as farm land, and 25 acres as timber, but this property has the potential for so much more. Consider a potential location for a new housing community. Or keep the property as farmland and preserve this valuable land for the future. With this much acreage the possibilities could be endless. Approx. 584 of Lankford Hwy (Route 13) road frontage.