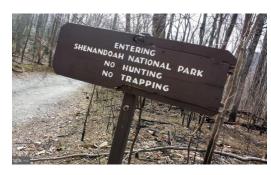

## **ACTIVE**

Location, Location, Location. If you are looking for secluded property close to the mountains this is it. 270 acres of undeveloped property in Madison County that attaches to the Shenandoah National Park close to camp Hoover! Property is wooded with wildlife and mountain views. Build your vacation retreat or commute from this elevated land, with much to offer!!Located close to some of the best stocked rivers for fishing in the state., There is a stream through property. Property has expansive road frontage on quaker run road Easement for driveway in front! Property is in conservation easement, information located in documents.