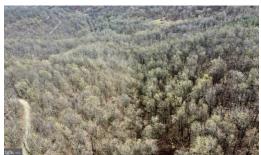

## **ACTIVE**

Location, Location, Location. If you are looking for secluded property close to the mountains this is it. 270 acres of undeveloped property in Madison County that attaches to the Shenandoah National Park close to camp Hoover! Property is wooded with wildlife and mountain views. Build your vacation retreat or commute from this elevated land, with much to offer!!Located close to some of the best stocked rivers for fishing in the state., There is a stream through property. Property has expansive road frontage on quaker run road Easement for driveway in front! Property is in conservation easement, information located in documents.

## **MORE DETAILS**

Address:

QUAKER RUN RD MADISON, VA 22727

Acreage: 270.0 acres

County: Madison

**GPS Location:** 

38.455031 x -78.357045

PRICE: \$1,599,500