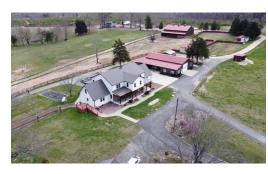

## **ACTIVE**

Welcome Home! This wonderful one of a kind home sits on over 19 acres in a picturesque setting in South Central Virginia. This property has so many possibilities that you have to see this one for yourself. It has over 4164 square feet of finished living space with a basement that is 2430 square feet. It has a great horse stable, barn, shop with a office and a bath and much more. There is a second home that could be a rental or a B&B. The main home has a wheelchair ramp with wide doors and a easy access shower in the master bath. If this sounds good, just make an appointment to see the home that dreams are made of. An additional 60 acres is available for the right price.

## **MORE DETAILS**

Address:

3013 Slick Rock Road Nathalie, VA 24577

Acreage: 19.8 acres

County: Halifax

**GPS Location:** 

36.932121 x -78.982781

PRICE: \$995,000