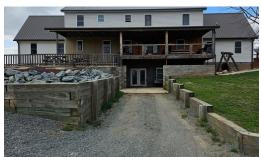

## **ACTIVE**

Welcome Home! This wonderful one of a kind home sits on over 19 acres in a picturesque setting in South Central Virginia. This property has so many possibilities that you have to see this one for yourself. It has over 4164 square feet of finished living space with a basement that is 2430 square feet. It has a great horse stable, barn, shop with a office and a bath and much more. There is a second home that could be a rental or a B&B. The main home has a wheelchair ramp with wide doors and a easy access shower in the master bath. If this sounds good, just make an appointment to see the home that dreams are made of. An additional 60 acres is available for the right price.