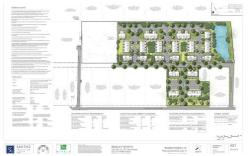

## **PENDING**

Cadence Realty is pleased to present Bradley Heights at Oleander, an incredible development opportunity featuring a R-5 (CD) zoned development site, which will support the construction of 61 townhome units spanning approximately 7.10 acres. Current ownership has already completed the vast majority of the necessary upfront legwork for the pre-construction process, allowing new ownership to move towards the construction phase of the development process quickly, thus reducing development risk. Currently in TRC with final TRC approval and permitting expected in April 2024, this courtyard-style townhome community allows for 61 units consisting of duplexes, triplexes, and quadplexes. Please contact the listing agent for additional information.