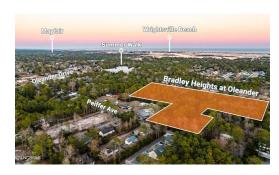

## 257 PEIFFER AVENUE, WILMINGTON, NEW HANOVER

## **PENDING**

Cadence Realty is pleased to present Bradley Heights at Oleander, an incredible development opportunity featuring a R-5 (CD) zoned development site, which will support the construction of 61 townhome units spanning approximately 7.10 acres. Current ownership has already completed the vast majority of the necessary upfront legwork for the pre-construction process, allowing new ownership to move towards the construction phase of the development process quickly, thus reducing development risk. Currently in TRC with final TRC approval and permitting expected in April 2024, this courtyard-style townhome community allows for 61 units consisting of duplexes, triplexes, and quadplexes. Please contact the listing agent for additional information.

## **MORE DETAILS**

Address:

257 Peiffer Avenue Wilmington, NC 28409

Acreage: 7.1 acres

County: New Hanover

**GPS Location:** 

34.205098 x -77.844348

PRICE: \$3,660,000