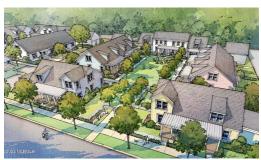

## **PENDING**

Cadence Realty is pleased to present Bradley Heights at Oleander, an incredible development opportunity featuring a R-5 (CD) zoned development site, which will support the construction of 61 townhome units spanning approximately 7.10 acres. Current ownership has already completed the vast majority of the necessary upfront legwork for the pre-construction process, allowing new ownership to move towards the construction phase of the development process quickly, thus reducing development risk. Currently in TRC with final TRC approval and permitting expected in April 2024, this courtyard-style townhome community allows for 61 units consisting of duplexes, triplexes, and quadplexes. Please contact the listing agent for additional information.