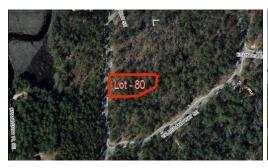

## **3036 VALDERAMA WAY, BOLIVIA, BRUNSWICK**

## **ACTIVE**

Lovely buildable home site situated near the community Canoe & Kayak center. The lot has lovely trees so you can always have shade on your porches you will have on your new home. The Community center has canoe/kayak storage, a spacious meeting room with fireplace and baths and a screen porch. Wonder the winding roads and watch as the wildlife play in the trees, the coastal birds search for food in the Mercer Mill Creek and the marshes. Build your new home in SeaWatch at Sunset Harbor and be one of the firsts to make this community home. Many planned community amenities. Only a short drive to Southport, Oak Island, Hwy 17 North to Wilmington NC and South to Myrtle Beach SC as well as all of the Beaches of Brunswick County. There is a maintenance easement along the left side of this property. You can use any builder you want in SeaWatch but they must be a true custom home builder with a resume of custom home building in order to qualify.

## Address:

3036 Valderama Way Bolivia, NC 28422

Acreage: 0.4 acres

County: Brunswick

**GPS Location:** 

33.958629 x -78.205616

**PRICE: \$55,000**