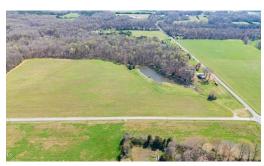

## **SOLD**

This 25.07 acre tract of land is truly one of a kind - just minutes to either Hillsborough or Mebane, & I-85/I-40! Mostly cleared parcel with a two acre pond - the seller has completed soil work & the property has 10+ perk sites with a soils map/report attached in the documents. This parcel is ready for development OR your own private sanctuary - come & see it today! MLS listing for adjoining residential home at 2121 Efland Cedar Grove Road (MLS# 10018643) is available for purchase OR both parcels are listed as one combined sale (MLS# 10018748). NO HOA or Restrictive Covenants!

## **MORE DETAILS**

Address:

Tract 2 Brookhollow Efland, NC 27243

Acreage: 25.1 acres

County: Orange

**GPS Location:** 

36.118124 x -79.175224

PRICE: \$950,000