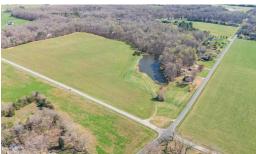

## **SOLD**

This 25.07 acre tract of land is truly one of a kind - just minutes to either Hillsborough or Mebane, & I-85/I-40! Mostly cleared parcel with a two acre pond - the seller has completed soil work & the property has 10+ perk sites with a soils map/report attached in the documents. This parcel is ready for development OR your own private sanctuary - come & see it today! MLS listing for adjoining residential home at 2121 Efland Cedar Grove Road (MLS# 10018643) is available for purchase OR both parcels are listed as one combined sale (MLS# 10018748). NO HOA or Restrictive Covenants!

## **MORE DETAILS**

Address:

Tract 2 Brookhollow Efland, NC 27243

Acreage: 25.1 acres

County: Orange

**GPS Location:** 

36.118124 x -79.175224

PRICE: \$950,000