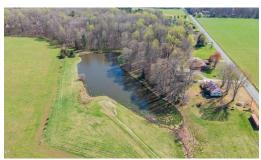

## **SOLD**

This 25.07 acre tract of land is truly one of a kind - just minutes to either Hillsborough or Mebane, & I-85/I-40! Mostly cleared parcel with a two acre pond - the seller has completed soil work & the property has 10+ perk sites with a soils map/report attached in the documents. This parcel is ready for development OR your own private sanctuary - come & see it today! MLS listing for adjoining residential home at 2121 Efland Cedar Grove Road (MLS# 10018643) is available for purchase OR both parcels are listed as one combined sale (MLS# 10018748). NO HOA or Restrictive Covenants!

## **MORE DETAILS**

Address:

Tract 2 Brookhollow Efland, NC 27243

Acreage: 25.1 acres

County: Orange

**GPS Location:** 

36.118124 x -79.175224

PRICE: \$950,000