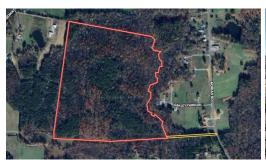

71.8 acres of Residential and Recreational Timber Land for sale in Person County, NC! When accessing this property off of the 25ft deeded easement you are immediately met with the allure of seclusion amongst the mature stand of timber. Just beyond the babbling water in Camp creek, lies an untouched oasis of nature from the towering trees and the abundant sign of wildlife.

Throughout this property, where you will find no flood zone or wetlands, there is a main ridge that winds throughout the bulk of the property overlooking the surrounding land. Along that ridge there are multiple valleys as well that take you to Camp creek, allowing a great natural venue for runoff to travel down. Throughout the property there is an internal trail/road system suitable for vehicles and ATVs. This road system allows easy access to the interior of the property.

# **MORE DETAILS**

Address:

1296 Moriah Rd Rougemont, NC 27572

Acreage: 71.8 acres

County: Person

**MOPLS ID:** 53526

**GPS Location:** 

36.240329 x -78.834580