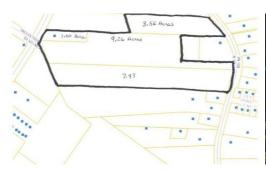

## **ACTIVE**

see pics, 21.75 acre Property is accessible to both Mt Misery and Lincoln rdlt is located just down from Hwy 74/76 and the food lion shopping center. It is across the street from Industrial Blvd. This is a 21.75 acre tract we have it listed for \$195,000 an acre. Water and sewer is on the property. It has been bush hogged so you can walk it. County is saying they would have interest in property being changed from SBR6 to PD (PUD). This is 4 tracts all together. 0230A011, 0230A013, 0230A010, 0230A01102

## **MORE DETAILS**

Address:

1 Mt Misery Rd Leland, NC 28451

Acreage: 21.8 acres

County: Brunswick

**GPS Location:** 

34.266867 x -78.049424

PRICE: \$4,241,250