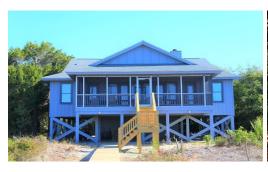

## 3330 PALMETTO, EDISTO ISLAND, COLLETON

## **SOLD**

Classic Beach Front Cottage with stunning views of St. Helena Sound and neighboring islands. The large open concept living area with vaulted ceiling is the perfect place to gather with family and friends. Well-equipped kitchen with an extra-large island that seats four. Living area has plenty of comfortable seating and floor to ceiling windows with doors that open onto a wide screened porch for relaxing and watching beautiful sunsets. 4 Bedrooms /2 baths. 2 of the bedrooms have ocean views, offered fully with exception on items in storage room and personal items This is a rare opportunity to own beach house in the most desirable area of the South Beach. Miles of large sandy beach in both directions. On Rental Market