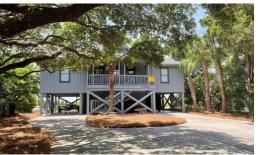

## 3330 PALMETTO, EDISTO ISLAND, COLLETON

## **SOLD**

Classic Beach Front Cottage with stunning views of St. Helena Sound and neighboring islands. The large open concept living area with vaulted ceiling is the perfect place to gather with family and friends. Well-equipped kitchen with an extra-large island that seats four. Living area has plenty of comfortable seating and floor to ceiling windows with doors that open onto a wide screened porch for relaxing and watching beautiful sunsets. 4 Bedrooms /2 baths. 2 of the bedrooms have ocean views, offered fully with exception on items in storage room and personal items This is a rare opportunity to own beach house in the most desirable area of the South Beach. Miles of large sandy beach in both directions. On Rental Market