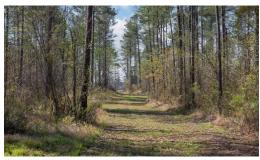

## **ACTIVE**

Amazing timber tract and prime investment opportunity in Pitt County! This nice 232 acres on Hwy 903 has a very nice stand of mature pines and a mix of younger loblolly pines and offers management options. The property has approximately 1475 feet of paved road frontage and about 10 miles to Greenville. Would be fantastic tract for multiple homesites. There is great access with a nice trail system through the property. Saw Timber was Thinned in 2021.