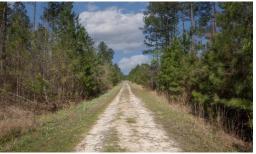

## **ACTIVE**

Amazing timber tract and prime investment opportunity in Pitt County! This nice 232 acres on Hwy 903 has a very nice stand of mature pines and a mix of younger loblolly pines and offers management options. The property has approximately 1475 feet of paved road frontage and about 10 miles to Greenville. Would be fantastic tract for multiple homesites. There is great access with a nice trail system through the property. Saw Timber was Thinned in 2021.