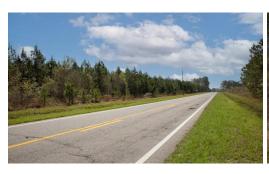

## **ACTIVE**

Amazing timber tract and prime investment opportunity in Pitt County! This nice 232 acres on Hwy 903 has a very nice stand of mature pines and a mix of younger loblolly pines and offers management options. The property has approximately 1475 feet of paved road frontage and about 10 miles to Greenville. Would be fantastic tract for multiple homesites. There is great access with a nice trail system through the property. Saw Timber was Thinned in 2021.