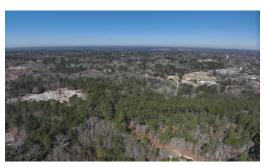

## **ACTIVE**

Property Description that will show to the public on the MLS. Or other unique attributes about the property. That will help it sell or cause delay.\*® Seize the opportunity on Lakeview Trail Rd with this picturesque property boasting a pond on the western side! ® Within city limits of Rockingham City and zoned V-R Village Residential, this versatile land is a canvas for your vision. With city water and sewer a available and electricity in the nearest street, building possibilities are endless. No HOA or deed restrictions provide freedom to customize to your desires. Subdivide to your preferences on this unique parcel that offers convenience and flexibility. Enjoy quick access to Richmond County Parks and Rec Park within 5 minutes, Ledbetter Park at Ledbetter Lake and the thrill of Rockingham Dragway in less than 20 minutes. Embrace outdoor adventures with Hitchcock Creek Trail and Hinson Lake Disc Golf Course both a short 10-minute drive away. Experience the harmonious blend of nature and city living with amenities at your fingertips. Create your dream oasis in a prime location surrounded by recreational opportunities - your ideal lifestyle awaits! ® ® ® Buyer to verify all of the above!

## **MORE DETAILS**

Address:

0 Lakeview Drive Rockingham, NC 28379

Acreage: 14.4 acres

County: Richmond

**GPS Location:** 

34.906905 x -79.751760

PRICE: \$74,500