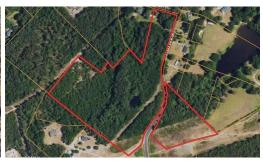

## **ACTIVE**

Property Description that will show to the public on the MLS. Or other unique attributes about the property. That will help it sell or cause delay.\*® Seize the opportunity on Lakeview Trail Rd with this picturesque property boasting a pond on the western side! ® Within city limits of Rockingham City and zoned V-R Village Residential, this versatile land is a canvas for your vision. With city water and sewer a available and electricity in the nearest street, building possibilities are endless. No HOA or deed restrictions provide freedom to customize to your desires. Subdivide to your preferences on this unique parcel that offers convenience and flexibility. Enjoy quick access to Richmond County Parks and Rec Park within 5 minutes, Ledbetter Park at Ledbetter Lake and the thrill of Rockingham Dragway in less than 20 minutes. Embrace outdoor adventures with Hitchcock Creek Trail and Hinson Lake Disc Golf Course both a short 10-minute drive away. Experience the harmonious blend of nature and city living with amenities at your fingertips. Create your dream oasis in a prime location surrounded by recreational opportunities - your ideal lifestyle awaits! ® ® ® Buyer to verify all of the above!

## **MORE DETAILS**

Address:

0 Lakeview Drive Rockingham, NC 28379

Acreage: 14.4 acres

County: Richmond

**GPS Location:** 

34.906905 x -79.751760

PRICE: \$74,500