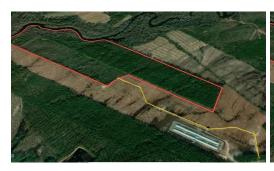

## 137.18 AC IVANHOE ROAD, IVANHOE, SAMPSON

## **ACTIVE**

137.18 Acres of prime riverfront investment and recreational timberland located in Sampson County NC!Two parcels are being sold together to make up the 137.18 acres of Timberland. Parcel 03011053401 and 03090052003. Located less than an hour from Wilmington NC and a little over an hour from Raleigh NC, this property is a perfect location for anyone looking to have an investment and recreational property. This amazing property showcases a blend of recently planted longleaf and mature loblolly leading up to the banks of the Black River in Ivanhoe NC. This property is being managed as a long term prospect and with conservation practices in mind to also optimize wildlife habitat and growth through its current management practices. Another investment opportunity this property boasts is pine straw raking potential in the next five to seven years. Hunting, fishing, recreation, wildlife watching, enjoying a boat ride down the river are just a few options to enjoy this tangible asset that can be used and enjoyed while your investment grows. A well maintained network of roads and trails cross the property allowing access across the entire property. There are plenty of whitetail deer, ducks, black bear and turkeys throughout. It is rare for this much riverfront, managed timberland acreage, so close to Wilmington to hit the market. Act now before this amazing investment opportunity is gone!