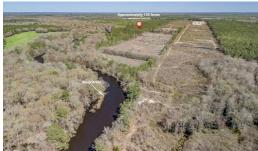

## 137.18 AC IVANHOE ROAD, IVANHOE, SAMPSON

## **ACTIVE**

137.18 Acres of prime riverfront investment and recreational timberland located in Sampson County NC!Two parcels are being sold together to make up the 137.18 acres of Timberland. Parcel 03011053401 and 03090052003. Located less than an hour from Wilmington NC and a little over an hour from Raleigh NC, this property is a perfect location for anyone looking to have an investment and recreational property. This amazing property showcases a blend of recently planted longleaf and mature loblolly leading up to the banks of the Black River in Ivanhoe NC. This property is being managed as a long term prospect and with conservation practices in mind to also optimize wildlife habitat and growth through its current management practices. Another investment opportunity this property boasts is pine straw raking potential in the next five to seven years. Hunting, fishing, recreation, wildlife watching, enjoying a boat ride down the river are just a few options to enjoy this tangible asset that can be used and enjoyed while your investment grows. A well maintained network of roads and trails cross the property allowing access across the entire property. There are plenty of whitetail deer, ducks, black bear and turkeys throughout. It is rare for this much riverfront, managed timberland acreage, so close to Wilmington to hit the market. Act now before this amazing investment opportunity is gone!

## **MORE DETAILS**

Address:

137.18 Ac Ivanhoe Road Ivanhoe, NC 28447

Acreage: 137.2 acres

County: Sampson

**GPS Location:** 

34.648998 x -78.232472

PRICE: \$565,000