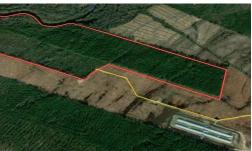

## 137.18 AC IVANHOE ROAD, IVANHOE, SAMPSON

## **ACTIVE**

137.18 Acres of prime riverfront investment and recreational timberland located in Sampson County NC!Two parcels are being sold together to make up the 137.18 acres of Timberland. Parcel 03011053401 and 03090052003. Located less than an hour from Wilmington NC and a little over an hour from Raleigh NC, this property is a perfect location for anyone looking to have an investment and recreational property. This amazing property showcases a blend of recently planted longleaf and mature loblolly leading up to the banks of the Black River in Ivanhoe NC. This property is being managed as a long term prospect and with conservation practices in mind to also optimize wildlife habitat and growth through its current management practices. Another investment opportunity this property boasts is pine straw raking potential in the next five to seven years. Hunting, fishing, recreation, wildlife watching, enjoying a boat ride down the river are just a few options to enjoy this tangible asset that can be used and enjoyed while your investment grows. A well maintained network of roads and trails cross the property allowing access across the entire property. There are plenty of whitetail deer, ducks, black bear and turkeys throughout. It is rare for this much riverfront, managed timberland acreage, so close to Wilmington to hit the market. Act now before this amazing investment opportunity is gone!