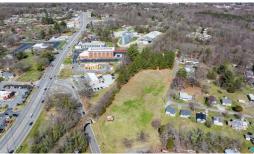

Located within the city limits of Roxboro, NC in central North Carolina, this commercial tract presents an exceptional opportunity for entrepreneurs and investors alike.

This property consists of two parcels that are being sold together. -The tract gently slopes from north to south, has public road frontage on two sides, and rail access along the western boundary. -There are several potential uses of this tract, ie: -warehouse or distribution facility, mini-storage, equipment lot, multi-family housing, office building, small manufacturing operation, etc. -Any use of this property will require county planning board approval and may require rezoning.

Here are the key features and information you should know when considering this property:

- +/-3.61 acres in size
- Current Zoning:- I-2, Heavy Industrial
- Consists of two parcels
- Road Frontage: - -
- \*Approximately 115ft on Old Durham Road/NC-158 - -
- \*Approximately 595ft on Melvin Street
- Rail Frontage:- approximately 760ft on Norfolk and Western Railway -
- Utilities: - -
- \*Electric: -Duke Energy - -
- \*Gas: -Dominion Energy - -
- \*Water: -City of Roxboro - -
- \*Sewer: -City of Roxboro - -
- \*Fiber & Telecommunications: Various Providers -
- Billboard lease provides annual income
- Low City/County Taxes
- Located in the Roanoke Watershed
- Interactive map link: https://id.land/ranching/maps/a8473d75a2aa85407bf18ecbea4badbf/share-