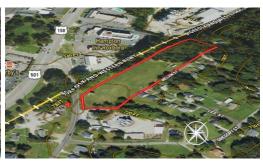

Located within the city limits of Roxboro, NC in central North Carolina, this commercial tract presents an exceptional opportunity for entrepreneurs and investors alike.

This property consists of two parcels that are being sold together. -The tract gently slopes from north to south, has public road frontage on two sides, and rail access along the western boundary. -There are several potential uses of this tract, ie: -warehouse or distribution facility, mini-storage, equipment lot, multi-family housing, office building, small manufacturing operation, etc. -Any use of this property will require county planning board approval and may require rezoning.

Here are the key features and information you should know when considering this property:

- +/-3.61 acres in size
- Current Zoning:- I-2, Heavy Industrial
- Consists of two parcels
- Road Frontage: - -
- \*Approximately 115ft on Old Durham Road/NC-158 - -
- \*Approximately 595ft on Melvin Street
- Rail Frontage:- approximately 760ft on Norfolk and Western Railway -
- Utilities: - -
- \*Electric: -Duke Energy - -
- \*Gas: -Dominion Energy - -
- \*Water: -City of Roxboro - -
- \*Sewer: -City of Roxboro - -
- \*Fiber & Telecommunications: Various Providers -
- Billboard lease provides annual income
- Low City/County Taxes
- Located in the Roanoke Watershed
- Interactive map link: https://id.land/ranching/maps/a8473d75a2aa85407bf18ecbea4badbf/share-