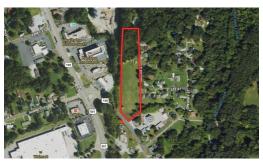

Located within the city limits of Roxboro, NC in central North Carolina, this commercial tract presents an exceptional opportunity for entrepreneurs and investors alike.

This property consists of two parcels that are being sold together. -The tract gently slopes from north to south, has public road frontage on two sides, and rail access along the western boundary. -There are several potential uses of this tract, ie: -warehouse or distribution facility, mini-storage, equipment lot, multi-family housing, office building, small manufacturing operation, etc. -Any use of this property will require county planning board approval and may require rezoning.

Here are the key features and information you should know when considering this property:

- +/-3.61 acres in size
- Current Zoning:- I-2, Heavy Industrial
- Consists of two parcels
- Road Frontage: - -
- \*Approximately 115ft on Old Durham Road/NC-158 - -
- \*Approximately 595ft on Melvin Street
- Rail Frontage:- approximately 760ft on Norfolk and Western Railway -
- Utilities: - -
- \*Electric: -Duke Energy - -
- \*Gas: -Dominion Energy - -
- \*Water: -City of Roxboro - -
- \*Sewer: -City of Roxboro - -
- \*Fiber & Telecommunications: Various Providers -
- Billboard lease provides annual income
- Low City/County Taxes
- Located in the Roanoke Watershed
- Interactive map link: https://id.land/ranching/maps/a8473d75a2aa85407bf18ecbea4badbf/share-