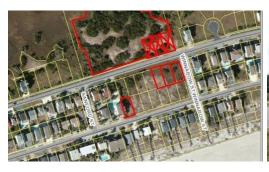

## **SOLD**

3.12 acre land tract available in Ocean Isle Beach NC one block from the ocean. This property is located between E. Second St and the Intracoastal Waterway and in an excellent location to develop a small subdivision on the island. This parcel offers expansive views across the salt marsh and of the ICW. There is also a public beach access at the end of Winnabow St which runs in front of this property on the east side. Proposed development plan is on file. Ocean Isle Beach North Carolina is centrally located between Wilmington, North Carolina and Myrtle Beach, South Carolina.

### Address:

301 Second Street Ocean Isle Beach, NC 28469

Acreage: 3.1 acres

County: Brunswick