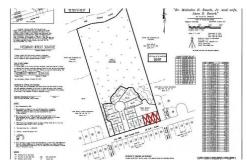

## **SOLD**

3.12 acre land tract available in Ocean Isle Beach NC one block from the ocean. This property is located between E. Second St and the Intracoastal Waterway and in an excellent location to develop a small subdivision on the island. This parcel offers expansive views across the salt marsh and of the ICW. There is also a public beach access at the end of Winnabow St which runs in front of this property on the east side. Proposed development plan is on file. Ocean Isle Beach North Carolina is centrally located between Wilmington, North Carolina and Myrtle Beach, South Carolina.