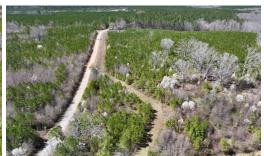

5.30 Acres of Creek Front Recreational and Hunting Land for sale in Warren County, NC! If you've been searching for an affordable property for recreational and hunting purposes, then look no further! This property is located on Ernest Turner Road, which is a maintained gravel road. The property features roughly 182 feet of frontage. There is a lane running from the road all the way to Maple Branch Creek at the back of the property. This lane can be seen from the aerial images as well as the photographs. It is easy to traverse and walk. You could easily travel all the way from the road to the creek by walking, with a side-by-side or ATV. There's a number of places where tree stands in hunting blinds could easily be situated, specifically along the established lane. The timber consists primarily of very dense vegetation and young pines. This is a fantastic betting habitat for Whitetail deer. Not only will this property make a fantastic hunting tract, it's also a fantastic place to shoot firearms.