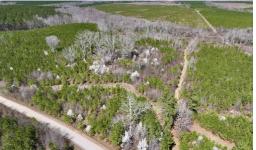

5.30 Acres of Creek Front Recreational and Hunting Land for sale in Warren County, NC! If you've been searching for an affordable property for recreational and hunting purposes, then look no further! This property is located on Ernest Turner Road, which is a maintained gravel road. The property features roughly 182 feet of frontage. There is a lane running from the road all the way to Maple Branch Creek at the back of the property. This lane can be seen from the aerial images as well as the photographs. It is easy to traverse and walk. You could easily travel all the way from the road to the creek by walking, with a side-by-side or ATV. There's a number of places where tree stands in hunting blinds could easily be situated, specifically along the established lane. The timber consists primarily of very dense vegetation and young pines. This is a fantastic betting habitat for Whitetail deer. Not only will this property make a fantastic hunting tract, it's also a fantastic place to shoot firearms.