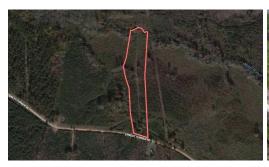

5.30 Acres of Creek Front Recreational and Hunting Land for sale in Warren County, NC! If you've been searching for an affordable property for recreational and hunting purposes, then look no further! This property is located on Ernest Turner Road, which is a maintained gravel road. The property features roughly 182 feet of frontage. There is a lane running from the road all the way to Maple Branch Creek at the back of the property. This lane can be seen from the aerial images as well as the photographs. It is easy to traverse and walk. You could easily travel all the way from the road to the creek by walking, with a side-by-side or ATV. There's a number of places where tree stands in hunting blinds could easily be situated, specifically along the established lane. The timber consists primarily of very dense vegetation and young pines. This is a fantastic betting habitat for Whitetail deer. Not only will this property make a fantastic hunting tract, it's also a fantastic place to shoot firearms.

The elevation along the road is at roughly 220 feet. At the back of the property it drops down along the run of Maple Branch Creek to 170 feet in elevation. There are roughly 1.5 acres that border the creek that is encompassed in the FEMA 100 year floodplain. The property is in a quiet, rural area that is 1.5 miles from the nearest paved surface, which is Old Maple Road. If you're interested in acquiring an affordable piece of recreational land, in a quiet, rural area of Warren county, then you need to take a look at this property!