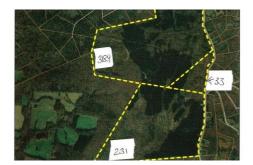

## ACTIVE

SELDOM AVAILABLE 582.9 ACRES OF TIMBER LAND WITH NONE IN FEMA FLOOD ZONE. ON A TOTAL OF THREE PARCELS . 318.9 ACRES WITH SUBDIVISION POTENTIAL OF DENSITY OF 13 LOTS, ELIGIBLE FOR LARGE LOT SUBDIVISION, 231 ACRE PARCEL WITH SUBDIVISION POTENTIAL OF DENSITY OF11 LOTS, ELIGIBLE FOR LARGE LOT SUBDIVISION, 33 ACRE PARCEL WITH SUBDIVISION POTENTIAL OF DENSITY OF 3 LOTS. AN ADMINISTRATIVE SUBDIVISION IS AVAILABLE TO CREATE ONE NEW LOT. COUNTY SUBDIVISION POTENTIAL LETTERS ARE AVAILABLE IN THE DOCUMENTS.

## **MORE DETAILS**

Address: DEEP RUN MILL ROAD GOLDVEIN, VA

Acreage: 582.9 acres

County: Fauquier

**GPS Location:** 38.490467 x -77.651322