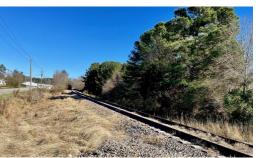

## **ACTIVE**

Land with two older structures on two separate tax parcels all adjoining. Located in ETJ of Henderson and fronts railroad currently owed by CSX and part of the future S line Commuter Rail from Raleigh to Richmond and further north. Property is also leased out and open field cultivated annually. Rear of property also adjoins industrial area of town however access by road is through residential area. The potential of this property has many uses are the future of the train rail comes into focus over coming years. The two structures are old and unoccupied for many years not certain that salvage is possible. Currently the freight train comes through twice a week delivering and then exiting from areas roughly 8 miles north where track terminates.