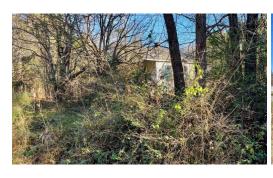

## **ACTIVE**

Land with two older structures on two separate tax parcels all adjoining. Located in ETJ of Henderson and fronts railroad currently owed by CSX and part of the future S line Commuter Rail from Raleigh to Richmond and further north. Property is also leased out and open field cultivated annually. Rear of property also adjoins industrial area of town however access by road is through residential area. The potential of this property has many uses are the future of the train rail comes into focus over coming years. The two structures are old and unoccupied for many years not certain that salvage is possible. Currently the freight train comes through twice a week delivering and then exiting from areas roughly 8 miles north where track terminates.