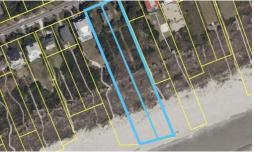

## **ACTIVE**

One of the last opportunities for developable oceanfront property on the beautiful Isle of Palms just outside Historic Charleston, this extraordinary offering at 3404 Palm Blvd includes TWO parcels and a small vacation rental house that earned over \$150,000 in income in 2023. Lot 54 is 1.31 acres total and 85 feet wide. Lot 55 is 1.29 acres and 80 feet wide. Imagine expansive ocean views, a tranquil setting, and easy access to the wide Atlantic Ocean beach here. Your options here are extensive. Live in the house while you plan a larger modern beach home, or benefit from the income instead. Move the existing house when you are ready, donate it or take it down. Build a new home on one lot and then sell the other lot. Or keep both lots for an extraordinary estate....Located on the stablemiddle beach of the island, 3404 Palm Blvd is situated conveniently just a mile to the Marina on the Intracoastal Waterway, as well as restaurants and the island grocery store. Isle of Palms is 20 miles to Charleston International Airport, 11 miles to the Executive Airport and boasts easy access to golf courses, shopping and dining.

## **MORE DETAILS**

Address:

3404 Palm

Isle of Palms, SC 29451

Acreage: 2.6 acres

County: Charleston

**GPS Location:** 

32.795108 x -79.766125