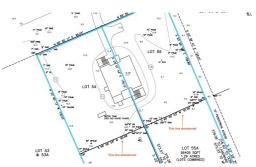

## **ACTIVE**

One of the last opportunities for developable oceanfront property on the beautiful Isle of Palms just outside Historic Charleston, this extraordinary offering at 3404 Palm Blvd includes TWO parcels and a small vacation rental house that earned over \$150,000 in income in 2023. Lot 54 is 1.31 acres total and 85 feet wide. Lot 55 is 1.29 acres and 80 feet wide. Imagine expansive ocean views, a tranquil setting, and easy access to the wide Atlantic Ocean beach here. Your options here are extensive. Live in the house while you plan a larger modern beach home, or benefit from the income instead. Move the existing house when you are ready, donate it or take it down. Build a new home on one lot and then sell the other lot. Or keep both lots for an extraordinary estate....Located on the stablemiddle beach of the island, 3404 Palm Blvd is situated conveniently just a mile to the Marina on the Intracoastal Waterway, as well as restaurants and the island grocery store. Isle of Palms is 20 miles to Charleston International Airport, 11 miles to the Executive Airport and boasts easy access to golf courses, shopping and dining.

## **MORE DETAILS**

Address:

3404 Palm

Isle of Palms, SC 29451

Acreage: 2.6 acres

County: Charleston

**GPS Location:** 

32.795108 x -79.766125