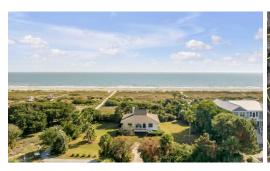

## **ACTIVE**

One of the last opportunities for developable oceanfront property on the beautiful Isle of Palms just outside Historic Charleston, this extraordinary offering at 3404 Palm Blvd includes TWO parcels and a small vacation rental house that earned over \$150,000 in income in 2023. Lot 54 is 1.31 acres total and 85 feet wide. Lot 55 is 1.29 acres and 80 feet wide. Imagine expansive ocean views, a tranquil setting, and easy access to the wide Atlantic Ocean beach here. Your options here are extensive. Live in the house while you plan a larger modern beach home, or benefit from the income instead. Move the existing house when you are ready, donate it or take it down. Build a new home on one lot and then sell the other lot. Or keep both lots for an extraordinary estate....Located on the stablemiddle beach of the island, 3404 Palm Blvd is situated conveniently just a mile to the Marina on the Intracoastal Waterway, as well as restaurants and the island grocery store. Isle of Palms is 20 miles to Charleston International Airport, 11 miles to the Executive Airport and boasts easy access to golf courses, shopping and dining.

## **MORE DETAILS**

Address:

3404 Palm

Isle of Palms, SC 29451

Acreage: 2.6 acres

County: Charleston

**GPS Location:** 

32.795108 x -79.766125