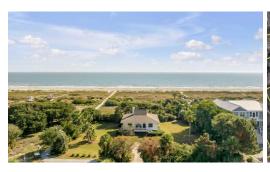

## **ACTIVE**

One of the last opportunities for developable oceanfront property on the beautiful Isle of Palms just outside Historic Charleston, this extraordinary offering at 3404 Palm Blvd includes TWO parcels and a small vacation rental house that earned over \$150,000 in income in 2023. Lot 54 is 1.31 acres total and 85 feet wide. Lot 55 is 1.29 acres and 80 feet wide. Imagine expansive ocean views, a tranquil setting, and easy access to the wide Atlantic Ocean beach here. Your options here are extensive. Live in the house while you plan a larger modern beach home, or benefit from the income instead. Move the existing house when you are ready, donate it or take it down. Build a new home on one lot and then sell the other lot. Or keep both lots for an extraordinary estate....Located on the stablemiddle beach of the island, 3404 Palm Blvd is situated conveniently just a mile to the Marina on the Intracoastal Waterway, as well as restaurants and the island grocery store. Isle of Palms is 20 miles to Charleston International Airport, 11 miles to the Executive Airport and boasts easy access to golf courses, shopping and dining.