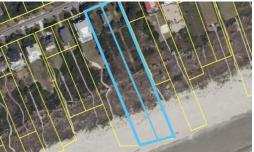

## **ACTIVE**

One of the last opportunities for developable oceanfront property on the beautiful Isle of Palms just outside Historic Charleston, this extraordinary offering at 3404 Palm Blvd includes TWO parcels and a small vacation rental house that earned over \$150,000 in income in 2023. Lot 54 is 1.31 acres total and 85 feet wide. Lot 55 is 1.29 acres and 80 feet wide. Imagine expansive ocean views, a tranquil setting, and easy access to the wide Atlantic Ocean beach here. Your options here are extensive. Live in the house while you plan a larger modern beach home, or benefit from the income instead. Move the existing house when you are ready, donate it or take it down. Build a new home on one lot and then sell the other lot. Or keep both lots for an extraordinary estate....Located on the stablemiddle beach of the island, 3404 Palm Blvd is situated conveniently just a mile to the Marina on the Intracoastal Waterway, as well as restaurants and the island grocery store. Isle of Palms is 20 miles to Charleston International Airport, 11 miles to the Executive Airport and boasts easy access to golf courses, shopping and dining.

## **MORE DETAILS**

Address:

3404 Palm

Isle of Palms, SC 29451

Acreage: 2.6 acres

County: Charleston

**GPS Location:** 

32.795113 x -79.766123