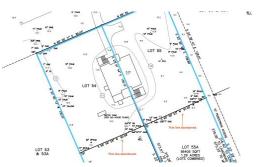

## **ACTIVE**

One of the last opportunities for developable oceanfront property on the beautiful Isle of Palms just outside Historic Charleston, this extraordinary offering at 3404 Palm Blvd includes TWO parcels and a small vacation rental house that earned over \$150,000 in income in 2023. Lot 54 is 1.31 acres total and 85 feet wide. Lot 55 is 1.29 acres and 80 feet wide. Imagine expansive ocean views, a tranquil setting, and easy access to the wide Atlantic Ocean beach here. Your options here are extensive. Live in the house while you plan a larger modern beach home, or benefit from the income instead. Move the existing house when you are ready, donate it or take it down. Build a new home on one lot and then sell the other lot. Or keep both lots for an extraordinary estate....Located on the stablemiddle beach of the island, 3404 Palm Blvd is situated conveniently just a mile to the Marina on the Intracoastal Waterway, as well as restaurants and the island grocery store. Isle of Palms is 20 miles to Charleston International Airport, 11 miles to the Executive Airport and boasts easy access to golf courses, shopping and dining.

## **MORE DETAILS**

Address:

3404 Palm

Isle of Palms, SC 29451

Acreage: 2.6 acres

County: Charleston

**GPS Location:** 

32.795113 x -79.766123