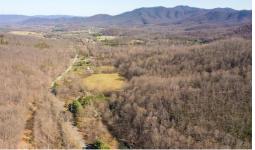

## 2255 L BEECH GROVE RD, ROSELAND, NELSON

## **ACTIVE**

A vintage 2 bedroom, 1 bath farm house on nearly 39 acres in the heart of Nelson County's tourism region. A few miles to Wintergreen Resort, the Blue Ridge Parkway, Devils Backbone Basecamp, Bold Rock Cidery... the list goes on and on! The farmhouse has been a rental for decades and is currently leased through October 2024. Current owner renovated in the late 90's including drilling a well (40 GPM!) and installing a 2 bedroom septic. The land has an amazing open and nearly level field that offers many possibilities! Rising to the ridge behind and stretching east to west, what plans can you imagine with the potential offered? Interior access available soon, the land is ready for viewing today! Both Parcels are in Land Use. Purchaser encouraged to verify Firefly fiber internet availability.

## **MORE DETAILS**

Address:

2255 L BEECH GROVE RD ROSELAND, VA 22967

Acreage: 38.8 acres

County: Nelson

**GPS Location:** 

37.878652 x -78.953102

PRICE: \$750,000