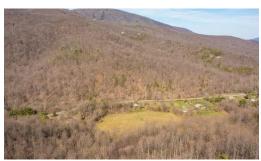

## 2255 L BEECH GROVE RD, ROSELAND, NELSON

## **ACTIVE**

A vintage 2 bedroom, 1 bath farm house on nearly 39 acres in the heart of Nelson County's tourism region. A few miles to Wintergreen Resort, the Blue Ridge Parkway, Devils Backbone Basecamp, Bold Rock Cidery... the list goes on and on! The farmhouse has been a rental for decades and is currently leased through October 2024. Current owner renovated in the late 90's including drilling a well (40 GPM!) and installing a 2 bedroom septic. The land has an amazing open and nearly level field that offers many possibilities! Rising to the ridge behind and stretching east to west, what plans can you imagine with the potential offered? Interior access available soon, the land is ready for viewing today! Both Parcels are in Land Use. Purchaser encouraged to verify Firefly fiber internet availability.

## **MORE DETAILS**

Address:

2255 L BEECH GROVE RD ROSELAND, VA 22967

Acreage: 38.8 acres

County: Nelson

**GPS Location:** 

37.878652 x -78.953102

PRICE: \$750,000