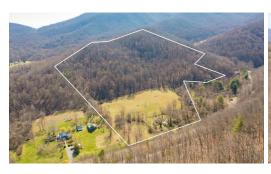

## 2255 L BEECH GROVE RD, ROSELAND, NELSON

## **ACTIVE**

A vintage 2 bedroom, 1 bath farm house on nearly 39 acres in the heart of Nelson County's tourism region. A few miles to Wintergreen Resort, the Blue Ridge Parkway, Devils Backbone Basecamp, Bold Rock Cidery... the list goes on and on! The farmhouse has been a rental for decades and is currently leased through October 2024. Current owner renovated in the late 90's including drilling a well (40 GPM!) and installing a 2 bedroom septic. The land has an amazing open and nearly level field that offers many possibilities! Rising to the ridge behind and stretching east to west, what plans can you imagine with the potential offered? Interior access available soon, the land is ready for viewing today! Both Parcels are in Land Use. Purchaser encouraged to verify Firefly fiber internet availability.

## **MORE DETAILS**

Address:

2255 L BEECH GROVE RD ROSELAND, VA 22967

Acreage: 38.8 acres

County: Nelson

**GPS Location:** 

37.878652 x -78.953102

PRICE: \$750,000