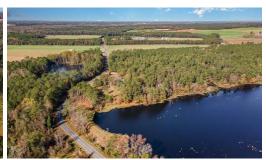

## **ACTIVE**

BUILDERS DREAM- Approximately 31 acres of Lake property subdivided with 24 lots remaining. A few lots are occupied and the septic and well were no problem. BUILDERS- come check out these densely wooded or lakefront lots in Best Lake Subdivision. These lots are approx 5 miles from Clinton and only an hour from Wilmington with power, public roads agreement and well/septic availability. The dam at the lake were just completely restored.