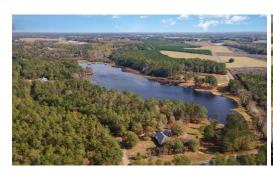

## **ACTIVE**

BUILDERS DREAM- Approximately 31 acres of Lake property subdivided with 24 lots remaining. A few lots are occupied and the septic and well were no problem. BUILDERS- come check out these densely wooded or lakefront lots in Best Lake Subdivision. These lots are approx 5 miles from Clinton and only an hour from Wilmington with power, public roads agreement and well/septic availability. The dam at the lake were just completely restored.