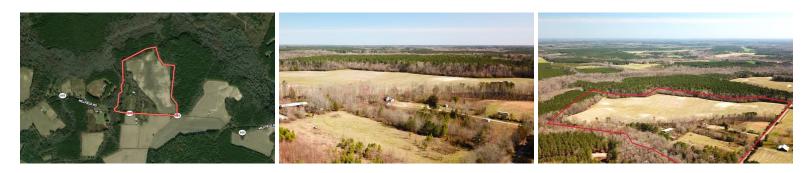

Feast your eyes on this residential farmland in the beautiful county of Southampton, VA! Two parcels being sold together! This property boasts an impressive 72 acres of open land with 50+ acres in cropland. Several outbuildings are here, including a cleared homesite and a 50'x100' pole barn equipped with RV hookup. Well, electric, phone, and high-speed internet are all here! Over 2,200 feet of road frontage! Approximately 16 acres of woodland provide travel corridors for wildlife and plenty of great options for hunting stands and blinds. Access to the property is top notch with three gates spaced out along the road. Also, the 2+ miles of trails will get you around the farm when needed! There is already a food plot started with opportunity for more. A stream bisects the property along with a buffer of growing timber and the stream flows all year! Wildlife sign is abundant, of course, and the old hog lagoons have been known to hold a duck or two! Pictures of bear and bobcat have been provided by the owner and the northwest portion of the farm has earned the nickname Turkey Corner!

## **MORE DETAILS**

Address: 30093 Millfield Rd 36.8858417, VA 23888

Acreage: 89.5 acres

County: Southampton

MOPLS ID: 53216

**GPS Location:** 36.885842 x -76.992285