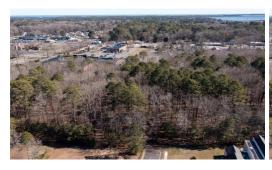

## **ACTIVE**

Welcome to beautiful Poquoson, VA! A quaint community full of local shopping, restaurants, and more, this city is constantly growing! Now's the time for you to own a piece of this beautiful land that boasts several opportunities to expand upon. This lot spans over 2 acres, providing you with plenty of opportunity for development, including the possibility for the creation of an eatery, personal service shopping, theaters, and many other commercial endeavors. Located just off of the highly trafficked Victory Blvd, and nestled behind a large shopping center, this space is in an ideal location with premier opportunities, that is conveniently located near other major cities such as Hampton and Yorktown. This is an amazing commercial opportunity you do not want to miss out on!

## **MORE DETAILS**

Address:

2.42ac Wythe Creek Road Poquoson, Virginia 23662

Acreage: 2.4 acres

County: Poquoson

PRICE: \$497,000