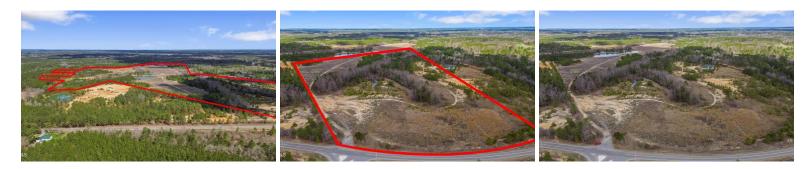

## ACTIVE

173 Acres available in Sanford. Three separate parcels. 1574 Blacks Chapel is a 75 acre tract with over 1,000ft of road frontage. It's zoned RA, but the land use is "Commercial - General". Tons of flat space available between all three parcels, to build upon. Tons of rolling hills and several ponds. Lots of possibilities. Dirt biking, hunting, fishing, building, the possibilities are endless. Soil test shows several build sites on one of the parcels. The other two parcels were not evaluated. Come see this terrific property today!

## **MORE DETAILS**

Address: 1574 Blacks Chapel Sanford, NC 27332

Acreage: 174.0 acres

County: Lee

**GPS Location:** 35.335469 x -79.196025