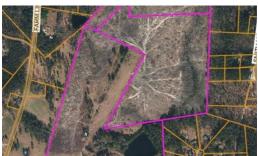

## **ACTIVE**

119+/- acres for auction, zoned RA, with 74.6+/- acres of usable soil. All 3 parcels sold together, AS-IS, house on one parcel (859600546471). Bid now at

https://bid.theswicegoodgroup.com/ui/auctions/115636/14836596List price is not sellers asking price, but rather high bid plus buyer premium.Nestled within the picturesque landscapes of Carthage, NC, this expansive estate is characterized by its tranquil ambiance and captivating natural surroundings. Close to 2000 feet of road frontage, for agricultural endeavors, residential development, or recreational purposes. Whether you envision a private estate surrounded by nature, a potential development project, agricultural venture, or park a 1031 tax exchange, this 119+ acre property in Carthage, NC, offers a rare opportunity to create your dream enclave in the heart of Moore County.Additional Information;

## **MORE DETAILS**

Address:

576 Joel

Carthage, NC 28327

Acreage: 119.0 acres

County: Moore

**GPS Location:** 

35.300970 x -79.348887