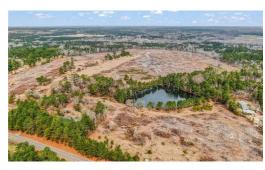

## **ACTIVE**

119+/- acres for auction, zoned RA, with 74.6+/- acres of usable soil. All 3 parcels sold together, AS-IS, house on one parcel (859600546471). Bid now at

https://bid.theswicegoodgroup.com/ui/auctions/115636/14836596List price is not sellers asking price, but rather high bid plus buyer premium.Nestled within the picturesque landscapes of Carthage, NC, this expansive estate is characterized by its tranquil ambiance and captivating natural surroundings. Close to 2000 feet of road frontage, for agricultural endeavors, residential development, or recreational purposes. Whether you envision a private estate surrounded by nature, a potential development project, agricultural venture, or park a 1031 tax exchange, this 119+ acre property in Carthage, NC, offers a rare opportunity to create your dream enclave in the heart of Moore County.Additional Information;