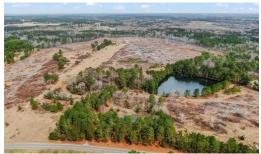

## **ACTIVE**

119+/- acres for auction, zoned RA, with 74.6+/- acres of usable soil. All 3 parcels sold together, AS-IS, house on one parcel (859600546471). Bid now at

https://bid.theswicegoodgroup.com/ui/auctions/115636/14836596List price is not sellers asking price, but rather high bid plus buyer premium.Nestled within the picturesque landscapes of Carthage, NC, this expansive estate is characterized by its tranquil ambiance and captivating natural surroundings. Close to 2000 feet of road frontage, for agricultural endeavors, residential development, or recreational purposes. Whether you envision a private estate surrounded by nature, a potential development project, agricultural venture, or park a 1031 tax exchange, this 119+ acre property in Carthage, NC, offers a rare opportunity to create your dream enclave in the heart of Moore County.Additional Information;