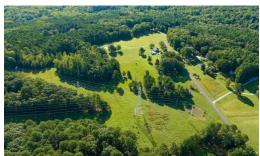

## **ACTIVE**

Great Orange County Location just minutes to Eno River State Park! Enjoy almost 16 acres of cleared and wooded fenced areas where you can have your horses, cows, sheep and more hanging out at the small pond grazing the day away! There are spots for a home and outbuildings, barns...you name it! Just minutes from Hwy 70, 185 and walking trails to the Eno River! Possibly more than one spot to have several homes built. Peaceful is a great word to describe this area and ready for someone to make it all theirs.

## **MORE DETAILS**

Address:

5906 Willett Durham, NC 27705

Acreage: 15.6 acres

County: Orange

**GPS Location:** 

36.050666 x -78.995688

PRICE: \$799,000