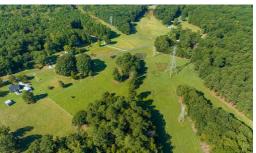

## **ACTIVE**

Great Orange County Location just minutes to Eno River State Park! Enjoy almost 16 acres of cleared and wooded fenced areas where you can have your horses, cows, sheep and more hanging out at the small pond grazing the day away! There are spots for a home and outbuildings, barns...you name it! Just minutes from Hwy 70, 185 and walking trails to the Eno River! Possibly more than one spot to have several homes built. Peaceful is a great word to describe this area and ready for someone to make it all theirs.

## **MORE DETAILS**

Address:

5906 Willett Durham, NC 27705

Acreage: 15.6 acres

County: Orange

**GPS Location:** 

36.050666 x -78.995688

PRICE: \$799,000