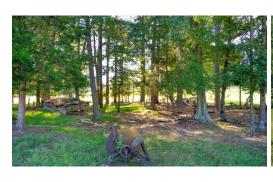

## **ACTIVE**

Great Orange County Location just minutes to Eno River State Park! Enjoy almost 16 acres of cleared and wooded fenced areas where you can have your horses, cows, sheep and more hanging out at the small pond grazing the day away! There are spots for a home and outbuildings, barns...you name it! Just minutes from Hwy 70, 185 and walking trails to the Eno River! Possibly more than one spot to have several homes built. Peaceful is a great word to describe this area and ready for someone to make it all theirs.