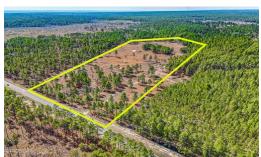

## **PENDING**

Welcome to your ideal recreational retreat! This property features 42 acres of beautiful land with a mix of timber and open pasture areas has many opportunities having 37.5 Acres zoned C1 & 5 acres zoned as RA. With pre-existing fencing, it's ready for potential horse farming. Plus, its proximity to Game lands offers opportunities for riding, hunting, or dog training, all conveniently close to town.

## **MORE DETAILS**

Address:

34300 Aberdeen Road Wagram, NC 28396

Acreage: 42.5 acres

County: Scotland

**GPS Location:** 

34.998081 x -79.450354

PRICE: \$420,000