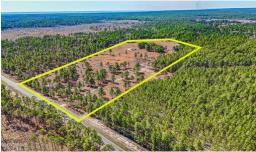

## **PENDING**

Welcome to your ideal recreational retreat! This property features 42 acres of beautiful land with a mix of timber and open pasture areas has many opportunities having 37.5 Acres zoned C1 & 5 acres zoned as RA. With pre-existing fencing, it's ready for potential horse farming. Plus, its proximity to Game lands offers opportunities for riding, hunting, or dog training, all conveniently close to town.

## **MORE DETAILS**

Address:

34300 Aberdeen Road Wagram, NC 28396

Acreage: 42.5 acres

County: Scotland

**GPS Location:** 

34.998081 x -79.450354

PRICE: \$420,000