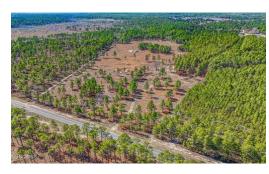

## **PENDING**

Welcome to your ideal recreational retreat! This property features 42 acres of beautiful land with a mix of timber and open pasture areas has many opportunities having 37.5 Acres zoned C1 & 5 acres zoned as RA. With pre-existing fencing, it's ready for potential horse farming. Plus, its proximity to Game lands offers opportunities for riding, hunting, or dog training, all conveniently close to town.

## **MORE DETAILS**

Address:

34300 Aberdeen Road Wagram, NC 28396

Acreage: 42.5 acres

County: Scotland

**GPS Location:** 

34.998081 x -79.450354

PRICE: \$420,000