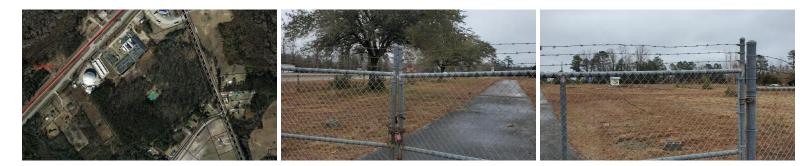

## ACTIVE

35.74 Acres on US Hwy. 17 - Zoned CLD - High traffic. With 775+/- feet on US 17 and 956 +/-NC 87 it makes frontage available for Commercial Out Parcels On This Property with possible Multi-Family Units on the back acreage. Three wells on property. This property is located about 1-4 miles south of where the I-40 corridor around Wilmington enters into hwy. 17S toward Myrtle Beach. It is at the intersection of US17S and NC 87S. Great location for retail, shopping center, restaurants, At present there is an existing Exxon Station and Subway. 15 miles south of Wilmington and only 8 miles south of Brunswick Forest(a new residential and shopping community). Not far from area beaches/Bald Head island.\* NOTE: The 1732' road frontage is Total road frontage. US 17 = 776' frontage, NC 87S = 956' road frontage. \* See attached documents.

## MORE DETAILS

Address: 6100 Ocean Highway Winnabow, NC 28479

Acreage: 35.7 acres

County: Brunswick

**GPS Location:** 34.129447 x -78.097519