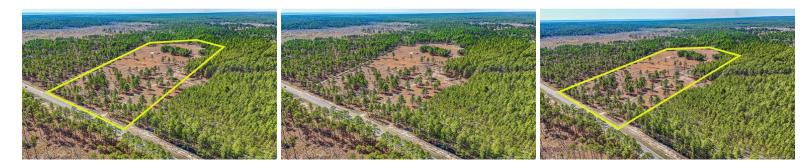

## PENDING

Welcome to your ideal recreational retreat! This property features 42 acres of beautiful land with a mix of timber and open pasture areas has many opportunities having 37.5 Acres zoned C1 & 5 acres zoned as RA. With pre-existing fencing, it's ready for potential horse farming. Plus, its proximity to Game lands offers opportunities for riding, hunting, or dog training, all conveniently close to town.

## **MORE DETAILS**

Address: 34300 Aberdeen Wagram, NC 28396

Acreage: 42.5 acres

County: Scotland

**GPS Location:** 34.998082 x -79.450347