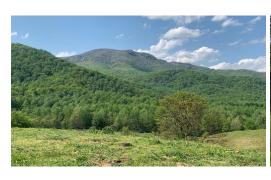

## **ACTIVE**

Cedar Springs Farm is located in one of the most desirable and scenic areas of Central Virginia. It is a rarity that such an uniquely exceptional property is available to the market. Total surveyed acreage 265+- acres. Frontage on two State roads. Property is in Forrestal and Agricultural Land Use Taxation. Several small creeks, springs and pond are on the property. Very private yet accessible farm with u-paralleled rolling pastures and views of Old Rag Mountain, from several potential building sites. Nestled in Dulaney Hollow, and adjacent to a spring, is a circa 1900 two story farmhouse, in good condition. The five bedroom, one bath, house has a standing seam metal roof, wood siding, stone foundation and patio. In addition there are two wood burning fireplaces. A natural spring water to the house, and there is a septic system drainfield. Being sold in "AS IS" condition.