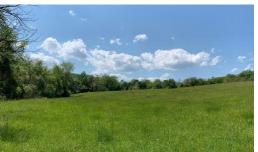

## **ACTIVE**

Cedar Springs Farm is located in one of the most desirable and scenic areas of Central Virginia. It is a rarity that such an uniquely exceptional property is available to the market. Total surveyed acreage 265+- acres. Frontage on two State roads. Property is in Forrestal and Agricultural Land Use Taxation. Several small creeks, springs and pond are on the property. Very private yet accessible farm with u-paralleled rolling pastures and views of Old Rag Mountain, from several potential building sites. Nestled in Dulaney Hollow, and adjacent to a spring, is a circa 1900 two story farmhouse, in good condition. The five bedroom, one bath, house has a standing seam metal roof, wood siding, stone foundation and patio. In addition there are two wood burning fireplaces. A natural spring water to the house, and there is a septic system drainfield. Being sold in "AS IS" condition.