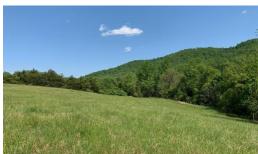

## **ACTIVE**

Cedar Springs Farm is located in one of the most desirable and scenic areas of Central Virginia. It is a rarity that such an uniquely exceptional property is available to the market. Total surveyed acreage 265+- acres. Frontage on two State roads. Property is in Forrestal and Agricultural Land Use Taxation. Several small creeks, springs and pond are on the property. Very private yet accessible farm with u-paralleled rolling pastures and views of Old Rag Mountain, from several potential building sites. Nestled in Dulaney Hollow, and adjacent to a spring, is a circa 1900 two story farmhouse, in good condition. The five bedroom, one bath, house has a standing seam metal roof, wood siding, stone foundation and patio. In addition there are two wood burning fireplaces. A natural spring water to the house, and there is a septic system drainfield. Being sold in "AS IS" condition.