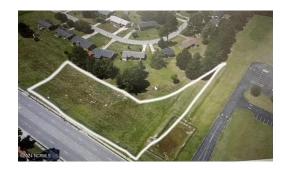

## 1664 RALEIGH BOULEVARD, ROCKY MOUNT, EDGECOMBE

## **ACTIVE**

Prime commercial Lot: Rare opportunity to acquire a strategically located vacant commercial Lot! Situated in Rocky Mount this 1 Acre Lot is suitable for any Retail Business or Any Franchise Restaurant. This Property offers a lucrative investment for developers or businesses. Take Advantage of this potentially Growth Area and unlock the full potential of this sought-after location. Act Now and secure your stake in this promising venture. Contact me for Details!"

## **MORE DETAILS**

Address:

1664 Raleigh Boulevard Rocky Mount, NC 27801

Acreage: 1.5 acres

County: Edgecombe

**GPS Location:** 

35.946497 x -77.767988

PRICE: \$279,000