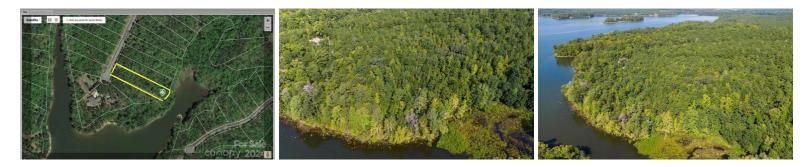

## ACTIVE

Have you been looking for the perfect place to build your dream home? Take a look at this waterfront 1.24 acre lot in the only gated community in Richmond County. This land overlooks Blewett Falls Lake, a 2,550-acre all sports lake with 34 miles of shoreline surrounded by the southern Piedmont Mountians and state game land. A short drive to downtown Rockingham, Pinehurst, or the Uwharrie National Forest, less than 75 miles to Charlotte and less than 90 miles to Raleigh. The possibilities are endless!

## **MORE DETAILS**

Address: 000 State Rockingham, NC 28379

Acreage: 1.2 acres

County: Richmond

**GPS Location:** 35.002887 x -79.884481