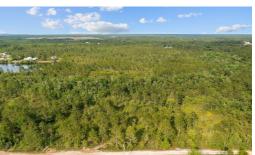

## **ACTIVE**

Four Tracts of Land assembled to provide up to 58.86 acres of land in Holly Ridge NC. Tracts sizes run as follows:Tract 1: 16.95 acresTract 2: 9.48 AcresTract 3: 20.03 AcresTract 4: 12.40 AcresTotal: 58.86 AcresThe property has two access points to NC 172, in addition to the connectivity to Pilchers Branch Road. Located between Wilmington and Jacksonville the town of Holly Ridge plays as more of a bedroom community for the Jacksonville MSA with growth heading south to Holly Ridge.The property is currently vacant land; however, it will lend itself well to a new home community, private hunting land or large spacious estate.Water is located along NC172; however, sewer isn't as of the list date and septic may be necessary. All buyers are encouraged to check with ONWASA to ensure capacity is present.Pricing is at 30,716 per acre.