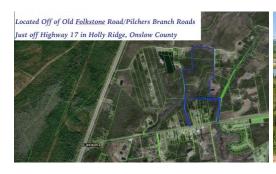

## 308 PILCHERS BRANCH ROAD, HOLLY RIDGE, ONSLOW

## **ACTIVE**

Four Tracts of Land assembled to provide up to 58.86 acres of land in Holly Ridge NC. Tracts sizes run as follows:Tract 1: 16.95 acresTract 2: 9.48 AcresTract 3: 20.03 AcresTract 4: 12.40 AcresTotal: 58.86 AcresThe property has two access points to NC 172, in addition to the connectivity to Pilchers Branch Road. Located between Wilmington and Jacksonville the town of Holly Ridge plays as more of a bedroom community for the Jacksonville MSA with growth heading south to Holly Ridge.The property is currently vacant land; however, it will lend itself well to a new home community, private hunting land or large spacious estate.Water is located along NC172; however, sewer isn't as of the list date and septic may be necessary. All buyers are encouraged to check with ONWASA to ensure capacity is present.Pricing is at 30,716 per acre.

## Address:

308 Pilchers Branch Road Holly Ridge, NC 28445

Acreage: 58.9 acres

County: Onslow

**GPS Location:** 

34.550277 x -77.486135

PRICE: \$1,800,000