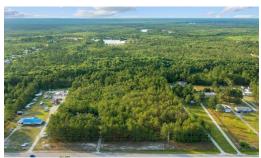

## **ACTIVE**

Four Tracts of Land assembled to provide up to 58.86 acres of land in Holly Ridge NC. Tracts sizes run as follows:Tract 1: 16.95 acresTract 2: 9.48 AcresTract 3: 20.03 AcresTract 4: 12.40 AcresTotal: 58.86 AcresThe property has two access points to NC 172, in addition to the connectivity to Pilchers Branch Road. Located between Wilmington and Jacksonville the town of Holly Ridge plays as more of a bedroom community for the Jacksonville MSA with growth heading south to Holly Ridge.The property is currently vacant land; however, it will lend itself well to a new home community, private hunting land or large spacious estate.Water is located along NC172; however, sewer isn't as of the list date and septic may be necessary. All buyers are encouraged to check with ONWASA to ensure capacity is present.Pricing is at 30,716 per acre.