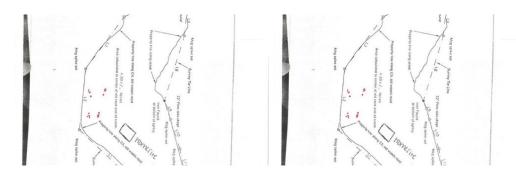

## 4.6 AC CATPOINT MANOR LANE, LANEXA, NEW KENT

## Address:

4.6 ac Catpoint Manor Lane Lanexa, Virginia 23089

Acreage: 4.6 acres

County: New Kent

PRICE: \$95,000