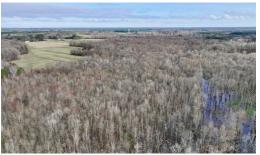

67.62 acres of recreational investment property just outside Chocowinity NC in Beaufort County. With over 4,500ft of creek frontage, high plateaus, runs, and plenty of cover; this property is the perfect habitat for all types of wild game. From whitetails, turkeys, and plenty of waterfowl this tract of timber provides much opportunity for hunting all throughout the year.