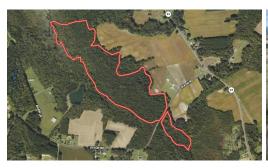

67.62 acres of recreational investment property just outside Chocowinity NC in Beaufort County. With over 4,500ft of creek frontage, high plateaus, runs, and plenty of cover; this property is the perfect habitat for all types of wild game. From whitetails, turkeys, and plenty of waterfowl this tract of timber provides much opportunity for hunting all throughout the year.

## **MORE DETAILS**

Address:

Off Dixon Rd

Chocowinity, NC 27817

Acreage: 67.6 acres

County: Beaufort

**MOPLS ID:** 52853

**GPS Location:** 