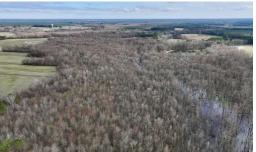

67.62 acres of recreational investment property just outside Chocowinity NC in Beaufort County. With over 4,500ft of creek frontage, high plateaus, runs, and plenty of cover; this property is the perfect habitat for all types of wild game. From whitetails, turkeys, and plenty of waterfowl this tract of timber provides much opportunity for hunting all throughout the year.