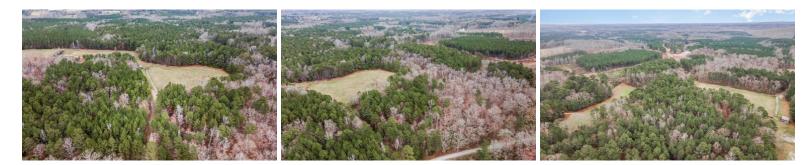

## ACTIVE

Unlock the potential of this sprawling 114-acre property, a canvas awaiting your vision! Situated just 16 miles from Chatham Park/Pittsboro and strategically positioned within 25 miles of both the Wolfspeed Megasite and Toyota Battery Manufacturing Megasite, this prime location offers convenience and opportunity. Boasting pastures, fruit trees, and timber, the landscape presents a versatile backdrop for your dreams—whether you envision a private horse farm, exhilarating motocross space, or a visionary residential development. Several perk sites have been identified. With 486 feet of road frontage and no restrictions, the possibilities are limited only by your imagination. Don't miss your chance to seize this exceptional opportunity!