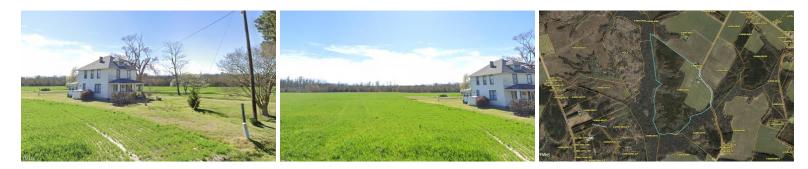

## 226 CAMP PERRY, HERTFORD, PERQUIMANS

## ACTIVE

103 Beautiful acres of country living, 33 of which are cleared and being farmed with a current lease that is about to expire. There is also a month to month tenant lease for the 1927 built home on the property. (no value is given to the home in this listing. The current zoning allows for (3) or (4) more homes to be built. The formula for home sites is based on every ten acres and the total road frontage divided by 125'. Please do not disturb current tenant in the home.

## **MORE DETAILS**

Address: 226 Camp Perry Hertford, NC 27944

Acreage: 103.6 acres

County: Perquimans

**GPS Location:** 36.152265 x -76.328828