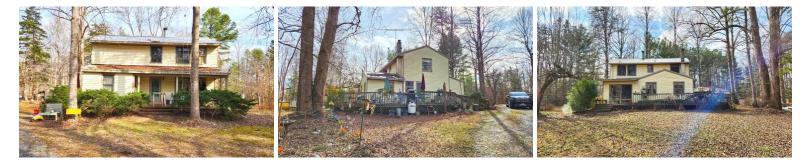

## 653 DAVENPORT RD, CUMBERLAND, CUMBERLAND

## PENDING

This country home offers 2 bedrooms, 2 baths and 1,680 sqft. of space. Nestled on 16.10 acres that provide privacy and plenty of room to garden, have animals or just enjoy the quiet. There is a 2-car carport, a shed for storage and a generator that convey. Interior photos will be done once the seller has finished packing. One yellow shed does not convey and will be removed before closing.

## MORE DETAILS

Address: 653 Davenport Rd Cumberland, VA 23040

Acreage: 16.1 acres

County: Cumberland

**GPS Location:** 37.450964 x -78.223158

PRICE: \$239,900