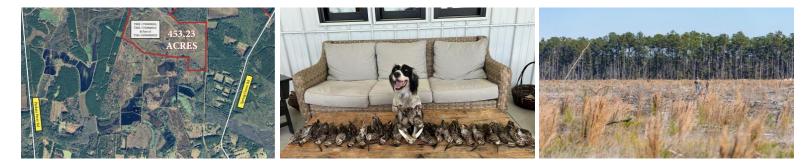

## ACTIVE

PLEASE NOTE THE ACREAGE IS NOT CORRECT, THERE ARE MULTIPLE PARCELS. Introducing North Edisto Tract. An exceptional opportunity to acquire a prestigious 453.23 acre property nestled in the captivating low country, conveniently located 20min from Charleston. The property offers gated access from the Barred Owl Lane, accessible from Spring Road via Hwy 17S. The property features a comprehensive road system that ensures easy navigation throughout. Additionally, it boasts a 2acre recreational field, perfect for outdoor enthusiasts. With 180 acres of meticulously replanted loblolly timber, this property showcases a sustainable and thriving ecosystem. A comprehensive timber management plan further enhances the value and potential of this remarkable investment. Notably, this property is free from any easements, providing the utmost privacy and flexibility. Don't miss the opportunity to own this prestigious and unparalleled property in the sought-after low country.

## **MORE DETAILS**

Address: 0 Barred Owl Adams Run, SC 29426

Acreage: 25.0 acres

County: Charleston

**GPS Location:** 32.793038 x -80.369718

PRICE: \$4,306,000