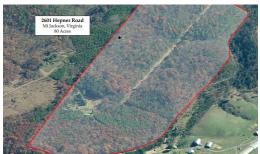

## 2601 HEPNER RD, MOUNT JACKSON, SHENANDOAH

## **PENDING**

Unleash the potential of 80 acres in the Shenandoah Valley! This expansive parcel is a blank canvas for your dreams—whether it's cultivating a thriving farm, creating a private retreat, or building your dream home, you will be sure to embrace the tranquility. Immerse yourself and escape to the picturesque beauty of this breathtaking lot and the endless possibilities that come with this substantial land. Just a short drive from the charming historical town of Mount Jackson, where you can find dining, shopping, schools, and endless outdoor activities. Outdoor enthusiasts will appreciate the proximity to hiking and biking trails, fishing spots, canoeing/kayaking, and skiing. Explore nearby attractions such as Bryce Resort, George Washington National Forest, the Shenandoah River, and Shenandoah Caverns. Don't miss the chance to own a piece of this mountain paradise. Act now and make this stunning and peaceful property yours and let the journey begin!

## **MORE DETAILS**

Address:

2601 HEPNER RD MOUNT JACKSON, VA 22842

Acreage: 80.7 acres

County: Shenandoah

**GPS Location:** 

38.754332 x -78.809039

PRICE: \$525,000