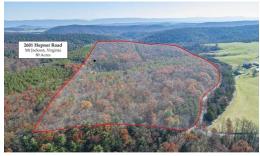

## 2601 HEPNER RD, MOUNT JACKSON, SHENANDOAH

## **PENDING**

Unleash the potential of 80 acres in the Shenandoah Valley! This expansive parcel is a blank canvas for your dreams—whether it's cultivating a thriving farm, creating a private retreat, or building your dream home, you will be sure to embrace the tranquility. Immerse yourself and escape to the picturesque beauty of this breathtaking lot and the endless possibilities that come with this substantial land. Just a short drive from the charming historical town of Mount Jackson, where you can find dining, shopping, schools, and endless outdoor activities. Outdoor enthusiasts will appreciate the proximity to hiking and biking trails, fishing spots, canoeing/kayaking, and skiing. Explore nearby attractions such as Bryce Resort, George Washington National Forest, the Shenandoah River, and Shenandoah Caverns. Don't miss the chance to own a piece of this mountain paradise. Act now and make this stunning and peaceful property yours and let the journey begin!

## **MORE DETAILS**

Address:

2601 HEPNER RD MOUNT JACKSON, VA 22842

Acreage: 80.7 acres

County: Shenandoah

**GPS Location:** 

38.754332 x -78.809039

PRICE: \$525,000