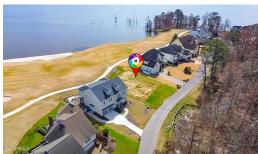

## 121 COUNTRY CLUB DRIVE, HERTFORD, PERQUIMANS

## **ACTIVE**

This property provides stunning views of the Albemarle Sound in a prime location in the gated boating and golfing community Albemarle Plantation. Last undeveloped lot along Country Club Drive overlooking the sound and the 18th hole. Lot is located right up the street from the community pool, clubhouse, pro shop, and the marina and tennis courts are right down the street along Albemarle Blvd. Property has previously been filled and prepped for building.

## **MORE DETAILS**

Address:

121 Country Club Drive Hertford, NC 27944

Acreage: 0.3 acres

County: Perquimans

**GPS Location:** 

36.080985 x -76.401935

PRICE: \$340,000