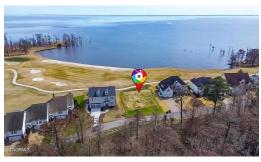

## 121 COUNTRY CLUB DRIVE, HERTFORD, PERQUIMANS

## **ACTIVE**

This property provides stunning views of the Albemarle Sound in a prime location in the gated boating and golfing community Albemarle Plantation. Last undeveloped lot along Country Club Drive overlooking the sound and the 18th hole. Lot is located right up the street from the community pool, clubhouse, pro shop, and the marina and tennis courts are right down the street along Albemarle Blvd. Property has previously been filled and prepped for building.

## **MORE DETAILS**

Address:

121 Country Club Drive Hertford, NC 27944

Acreage: 0.3 acres

County: Perquimans

**GPS Location:** 

36.080985 x -76.401935

PRICE: \$340,000