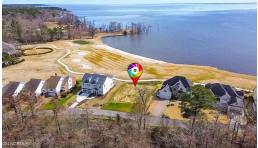

## 121 COUNTRY CLUB DRIVE, HERTFORD, PERQUIMANS

## **ACTIVE**

This property provides stunning views of the Albemarle Sound in a prime location in the gated boating and golfing community Albemarle Plantation. Last undeveloped lot along Country Club Drive overlooking the sound and the 18th hole. Lot is located right up the street from the community pool, clubhouse, pro shop, and the marina and tennis courts are right down the street along Albemarle Blvd. Property has previously been filled and prepped for building.

## **MORE DETAILS**

Address:

121 Country Club Drive Hertford, NC 27944

Acreage: 0.3 acres

County: Perquimans

**GPS Location:** 

36.080985 x -76.401935

PRICE: \$340,000