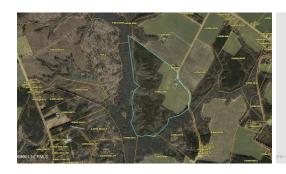

## 226 CAMP PERRY ROAD, HERTFORD, PERQUIMANS

## **ACTIVE**

103 Beautiful acres of country living, 33 of which are cleared and being farmed with a current lease that is about to expire. There is also a month to month tenant lease for the 1927 built home on the property. (no value is given to the home in this listing. The current zoning allows for (3) or (4) more homes to be built. The formula for home sites is based on every ten acres and the total road frontage divided by 125'. Please do not disturb current tenant in the home.

## **MORE DETAILS**

Address:

226 Camp Perry Road Hertford, NC 27944

Acreage: 103.6 acres

County: Perquimans

**GPS Location:** 

36.152265 x -76.328828

PRICE: \$650,000