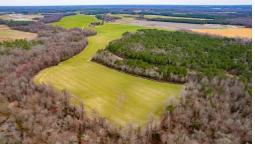

## **ACTIVE**

Peace and privacy in the countryside Duplin County! Tract 2 of 2 adjacent properties for sale on Kator Dunn Rd. is 66 acres of endless potential. Including approximately 46 acres of cleared, proven fertile farmland and approximately 20 acres of Timber. It is located at the very end of the state maintained no outlet road. From hunting deer, turkey etc; investment opportunities, or wanting to have a vast private homestead, Kator Dunn Rd welcomes any plan you may have. Even though the farm is tucked in the woods surrounding Goshen Swamp, it is still approximately only 10 miles from Kenansville, NC (nearest hospital ECU Health). Also convenient to Pink Hill, Kinston, Wallace, and Goldsboro, NC. Referencing the listed aerial photos Tract 1 estimated property lines are highlighted in both Blue and Yellow. Tract 2 in Red. Come see this beautiful property for yourself before its off the market! (Listed acreage is from Duplin County Tax Department and Register of Deeds.)