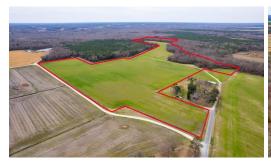

## **ACTIVE**

Peace and privacy in the countryside Duplin County! Tract 2 of 2 adjacent properties for sale on Kator Dunn Rd. is 66 acres of endless potential. Including approximately 46 acres of cleared, proven fertile farmland and approximately 20 acres of Timber. It is located at the very end of the state maintained no outlet road. From hunting deer, turkey etc; investment opportunities, or wanting to have a vast private homestead, Kator Dunn Rd welcomes any plan you may have. Even though the farm is tucked in the woods surrounding Goshen Swamp, it is still approximately only 10 miles from Kenansville, NC (nearest hospital ECU Health). Also convenient to Pink Hill, Kinston, Wallace, and Goldsboro, NC. Referencing the listed aerial photos Tract 1 estimated property lines are highlighted in both Blue and Yellow. Tract 2 in Red. Come see this beautiful property for yourself before its off the market! (Listed acreage is from Duplin County Tax Department and Register of Deeds.)