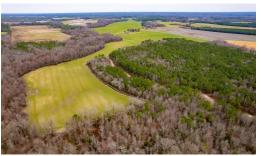

## **ACTIVE**

Peace and privacy in the countryside Duplin County! Tract 2 of 2 adjacent properties for sale on Kator Dunn Rd. is 66 acres of endless potential. Including approximately 46 acres of cleared, proven fertile farmland and approximately 20 acres of Timber. It is located at the very end of the state maintained no outlet road. From hunting deer, turkey etc; investment opportunities, or wanting to have a vast private homestead, Kator Dunn Rd welcomes any plan you may have. Even though the farm is tucked in the woods surrounding Goshen Swamp, it is still approximately only 10 miles from Kenansville, NC (nearest hospital ECU Health). Also convenient to Pink Hill, Kinston, Wallace, and Goldsboro, NC. Referencing the listed aerial photos Tract 1 estimated property lines are highlighted in both Blue and Yellow. Tract 2 in Red. Come see this beautiful property for yourself before its off the market! (Listed acreage is from Duplin County Tax Department and Register of Deeds.)