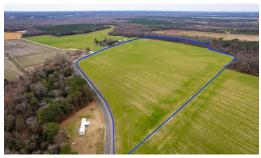

## **ACTIVE**

Peace and privacy in the countryside Duplin County! Tract 1 of 2 adjacent properties for sale on Kator Dunn Rd. is 54 acres of endless potential. Including approximately 44 acres of cleared, proven fertile farmland and approximately 10 acres of Timber, this tract is divided on both sides of the state maintained no outlet road. From hunting deer, turkey etc; investment opportunities, or wanting to have a vast private homestead, Kator Dunn Rd welcomes any plan you may have. Even though the farm is tucked in the woods surrounding Goshen Swamp, it is still approximately only 10 miles from Kenansville, NC (nearest hospital ECU Health). Also convenient to Pink Hill, Kinston, Wallace, and Goldsboro, NC. Referencing the listed aerial photos Tract 1 estimated property lines are highlighted in both Blue and Yellow. Tract 2 in Red. Come see this beautiful property for yourself before its off the market!( Listed acreage is from Duplin County Tax Department and Register of Deeds. )