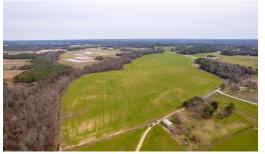

## **ACTIVE**

Peace and privacy in the countryside Duplin County! Tract 1 of 2 adjacent properties for sale on Kator Dunn Rd. is 54 acres of endless potential. Including approximately 44 acres of cleared, proven fertile farmland and approximately 10 acres of Timber, this tract is divided on both sides of the state maintained no outlet road. From hunting deer, turkey etc; investment opportunities, or wanting to have a vast private homestead, Kator Dunn Rd welcomes any plan you may have. Even though the farm is tucked in the woods surrounding Goshen Swamp, it is still approximately only 10 miles from Kenansville, NC (nearest hospital ECU Health). Also convenient to Pink Hill, Kinston, Wallace, and Goldsboro, NC. Referencing the listed aerial photos Tract 1 estimated property lines are highlighted in both Blue and Yellow. Tract 2 in Red. Come see this beautiful property for yourself before its off the market!( Listed acreage is from Duplin County Tax Department and Register of Deeds. )