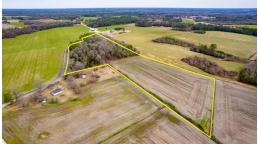

## **ACTIVE**

Peace and privacy in the countryside Duplin County! Tract 1 of 2 adjacent properties for sale on Kator Dunn Rd. is 54 acres of endless potential. Including approximately 44 acres of cleared, proven fertile farmland and approximately 10 acres of Timber, this tract is divided on both sides of the state maintained no outlet road. From hunting deer, turkey etc; investment opportunities, or wanting to have a vast private homestead, Kator Dunn Rd welcomes any plan you may have. Even though the farm is tucked in the woods surrounding Goshen Swamp, it is still approximately only 10 miles from Kenansville, NC (nearest hospital ECU Health). Also convenient to Pink Hill, Kinston, Wallace, and Goldsboro, NC. Referencing the listed aerial photos Tract 1 estimated property lines are highlighted in both Blue and Yellow. Tract 2 in Red. Come see this beautiful property for yourself before its off the market!( Listed acreage is from Duplin County Tax Department and Register of Deeds. )