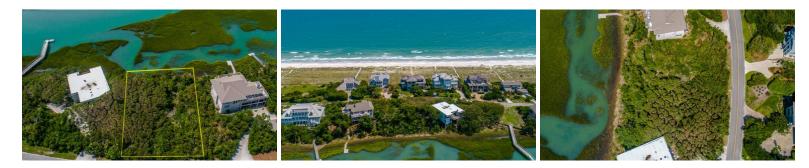

## **315 BEACH ROAD, WILMINGTON, NEW HANOVER**

## SOLD

Beautiful Ridge lot located on the tidal marsh directly across the street from the ocean. With gorgeous views of the sunsets, tidal creeks, ocean and ICWW this location affords the best of what Figure Eight Island has to offer. Build your custom dream home on this elevated lot and enjoy the natural beauty surrounding you. Wooded lot with oaks. Stairs have been installed to assist in accessing the lot. Nice high elevation.

## **MORE DETAILS**

Address: 315 Beach Road Wilmington, NC 28411

Acreage: 0.4 acres

County: New Hanover

**GPS Location:** 34.283385 x -77.729594