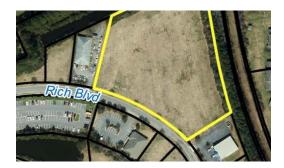

## **130 RICH BOULEVARD, ELIZABETH CITY, PASQUOTANK**

## ACTIVE

Affordable 5.01AC commercial lot with 429' of road frontage on Rich Blvd. Zoned Highway Commercial which allows the majority of commercial uses and 10-12 multi-family units per acre. Stormwater retention is in place off site. Located about 600' off of Halstead Blvd with traffic counts of over 20,000 per day and Halstead is home to multiple new car dealerships, retail and office users, Halstead Extended leads out to the Tanglewood/Super Wal-Mart area, and in the other direction it leads to Elizabeth City State University and the United States Coast Guard base which is the largest Coast Guard Air Station on the Eastern Seaboard of the USA. Flood Zone X so no flood insurance is required even with a mortgage.

## MORE DETAILS

Address: 130 Rich Boulevard Elizabeth City, NC 27909

Acreage: 5.0 acres

County: Pasquotank

**GPS Location:** 36.286946 x -76.234468