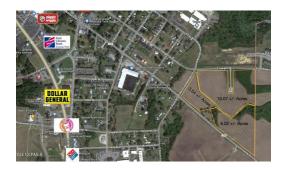

## **672 HARGETT STREET, RICHLANDS, ONSLOW**

## **MORE DETAILS**

Address:

672 Hargett Street Richlands, NC 28574

Acreage: 25.6 acres

County: Onslow

**GPS Location:** 

34.895107 x -77.538562

PRICE: \$3,663,000